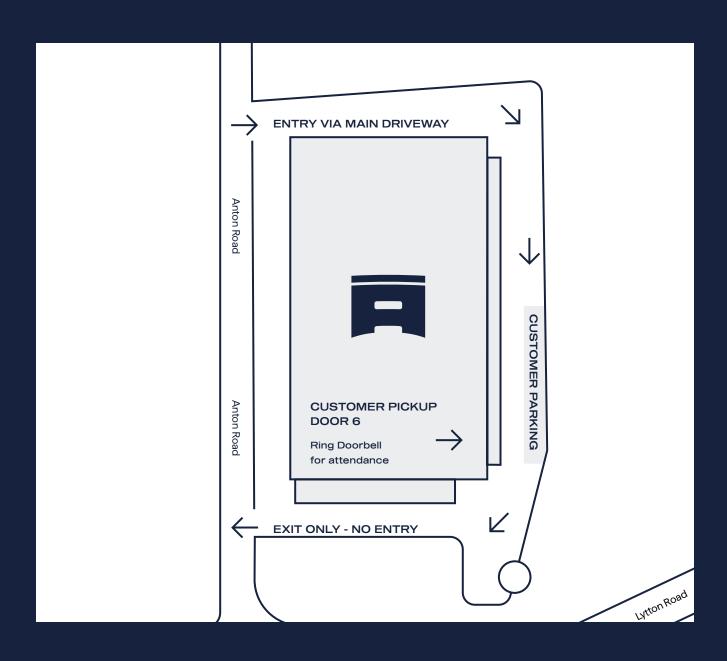

### BRISBANE DISTRIBUTION CENTRE

**Address:** 9 Anton Road, Hemmant QLD 4174

Pick up times: 7:30am - 3:30pm

Phone: 1800 226 727

Please ensure payment has been made ahead of the pickup as no payment can be taken onsite.

To avoid delays, please have your reference number "Work Order and/or Invoice Number" ready.