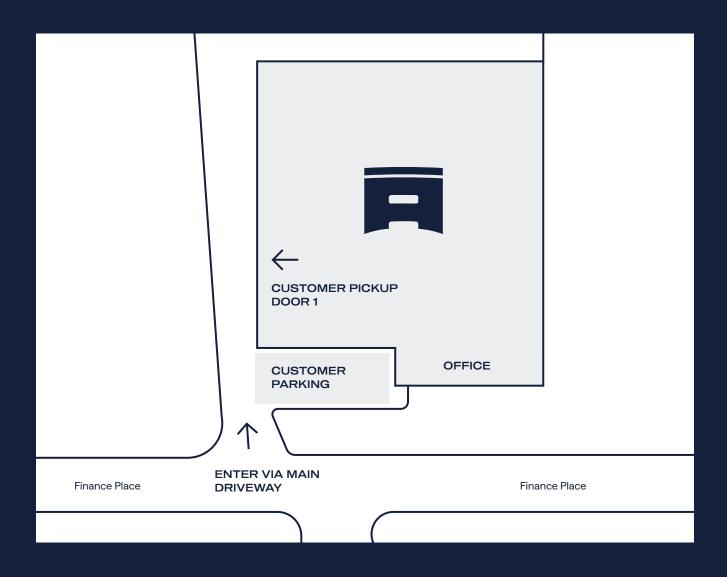

## PERTH DISTRIBUTION CENTRE

**Address:** 7 Finance Place, Malaga WA 6090

Pick up times: 7:30am - 3:30pm

Phone: 1800 226 727

Please ensure payment has been made ahead of the pickup as no payment can be taken onsite.

To avoid delays, please have your reference number "Work Order and/or Invoice Number" ready.

For small items: Pick up at the office counter.

For heavy/large items: Roller door 1.

Customers with a trailer: Park at side of the warehouse.