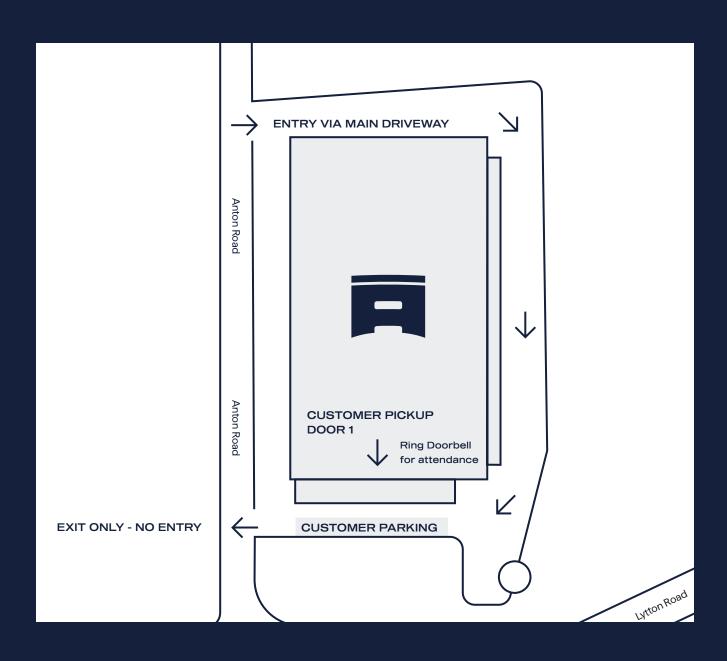

### BRISBANE DISTRIBUTION CENTRE

**Address:** 9 Anton Road, Hemmant QLD 4174

Pick up times: 7:30am - 3:30pm

Phone: 1800 226 727

Please ensure payment has been made ahead of the pickup as no payment can be taken onsite.

To avoid delays, please have your reference number "Work Order and/or Invoice Number" ready.